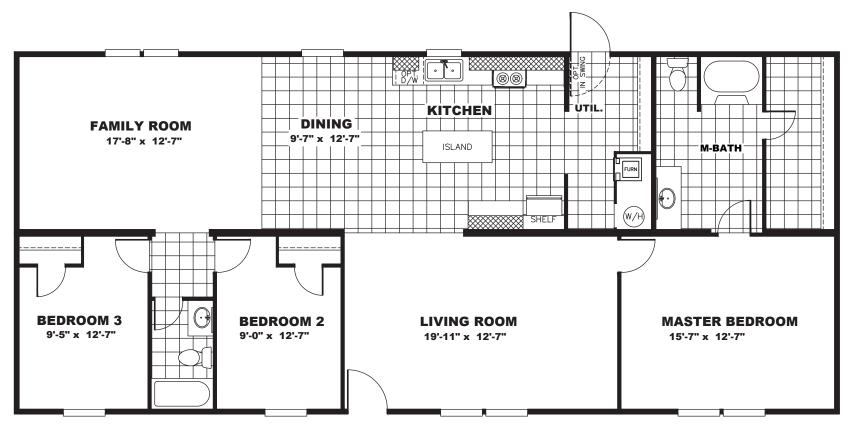

## **Awbury**

TRU Homes Series - Multi Section

1,580 SQ. FT. (Approximate) 3 Bedroom, 2 Bath

Last Updated: 12-10-21

28' x 60'