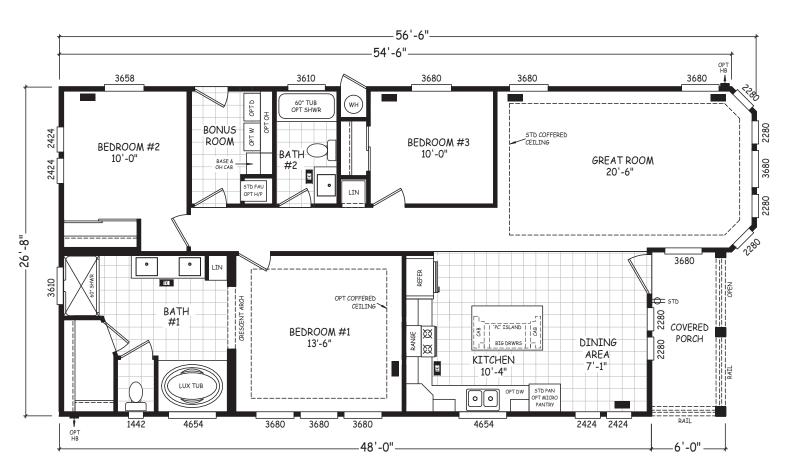

## **Barbarita**

Pacifica Series

1,470 SQ. FT. (Approximate) 3 Bedroom, 2 Bath

Last Updated: 8-22-22