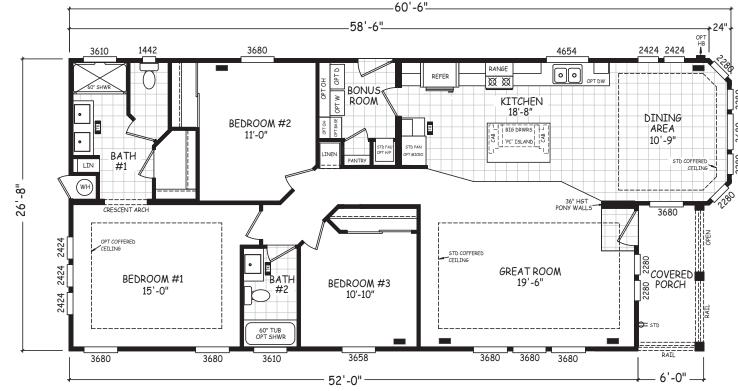

## Camellia

Pacifica Series

1,576 SQ. FT. (Approximate) 3 Bedroom, 2 Bath

Last Updated: 8-22-22