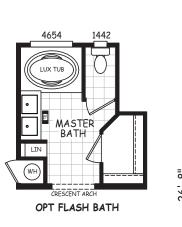

## Camellia

Pacifica Series

1,576 SQ. FT. (Approximate) 3 Bedroom, 2 Bath

Last Updated: 8-22-22