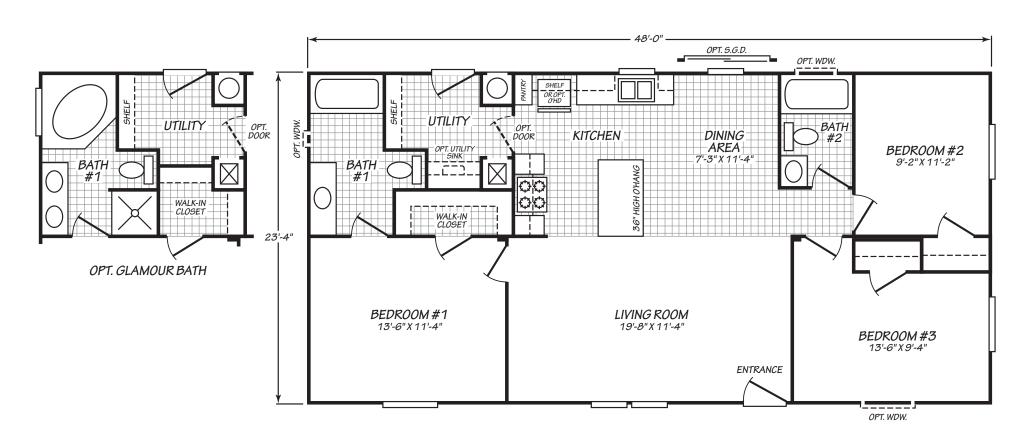

## Campo

Canyon Lake Series

1120 SQ. FT. (Approximate) 3 Bedroom, 2 Bath

Last Updated: 10-11-24