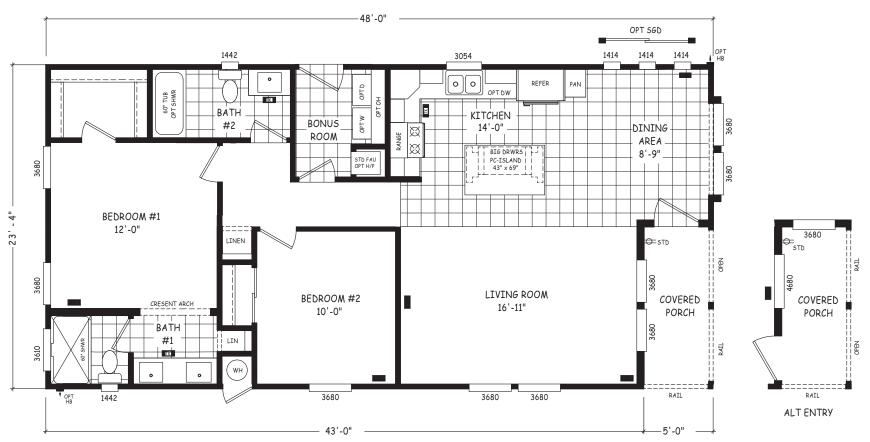

## **Canyonton**

Pinnacle Series

1,120 SQ. FT. (Approximate) 2 Bedroom, 2 Bath

Last Updated: 8-22-22