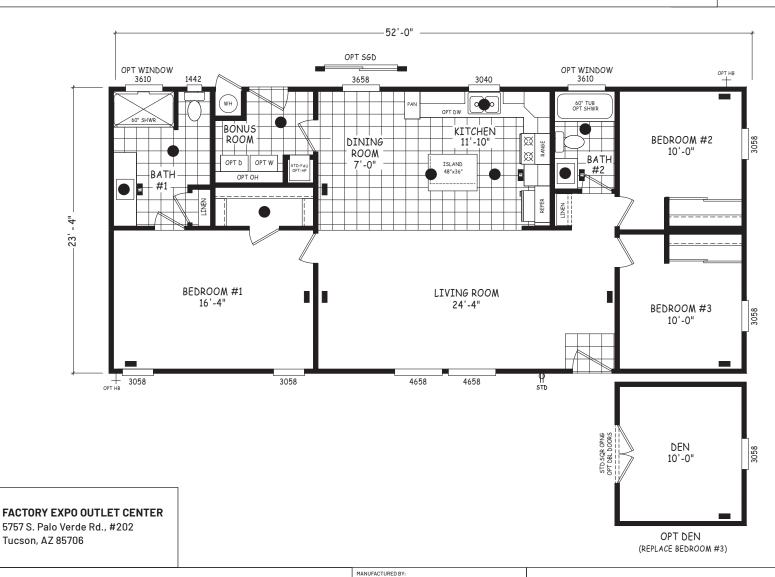

## Cobalt

**Edge Series** 

1,214 SQ. FT. (Approximate) 3 Bedroom, 2 Bath

Last Updated: 5-21-24