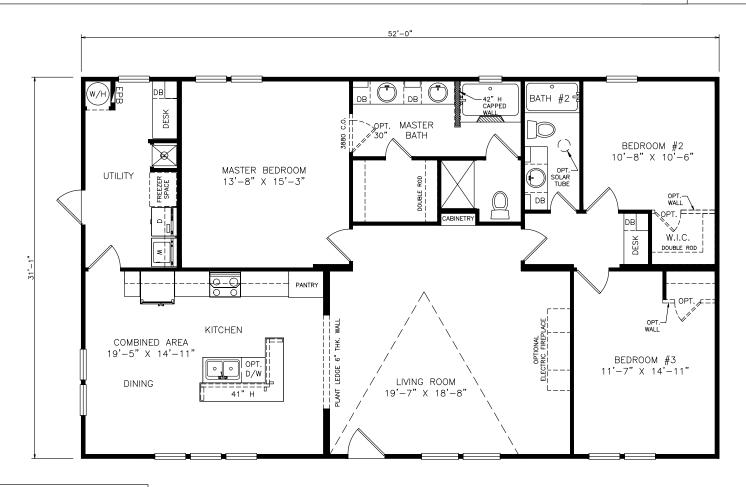

## Colleton

Classic Series - Multi Section

1,622 SQ. FT. (Approximate) 3 Bedrooms, 2 Baths

Last Updated: 6-17-21