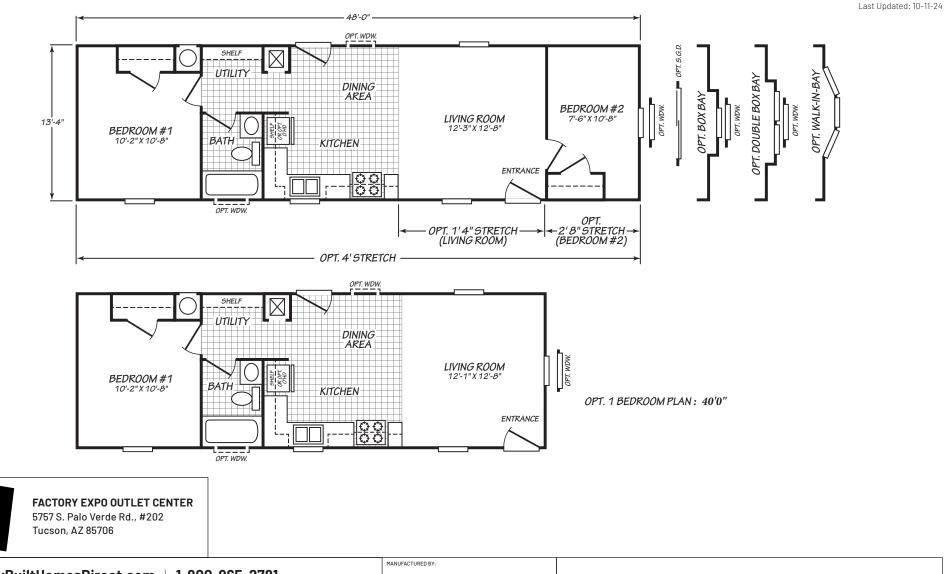

## Corwin

## **Canyon Lake Series**

639 SQ. FT. (Approximate) 2 Bedroom, 1 Bath





## FactoryBuiltHomesDirect.com | 1-800-965-2781

**IMPORTANT:** Alta Cima Corp reserves the right to modify, cancel or substitute products or features of this event at any time without prior notice or obligation. Pictures and other promotional materials are representative and may depict or contain floor plans, square footages, elevations, options, upgrades, extra design features, decorations, floor coverings, specialty light fixtures, custom paint and wall coverings, window treatments, landscaping, sound and alarm systems, furnishings, appliances, and other designer/decorator features and amenities that are not included as part of the home and/or may not be available at all locations. Home, pricing and community information is subject to change, and homes to prior sale, at any time witho