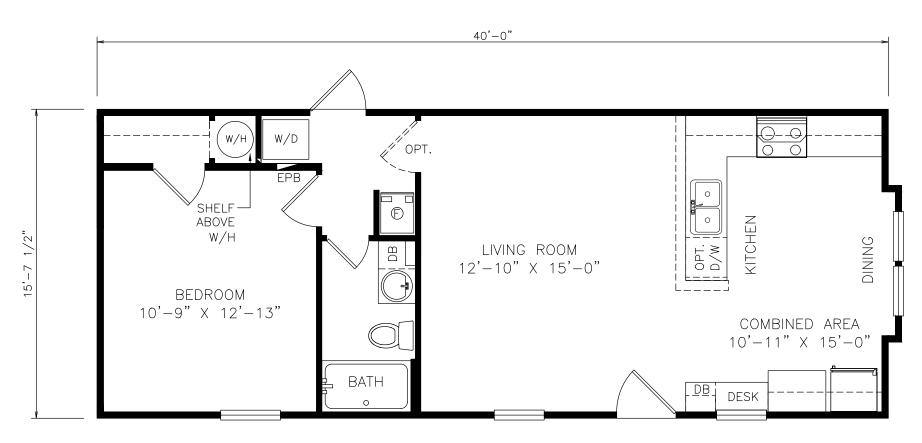

## Cottrell

Classic Series - Single Section

634 SQ. FT. (Approximate) 1 Bedroom, 1 Bath

Last Updated: 6-9-21