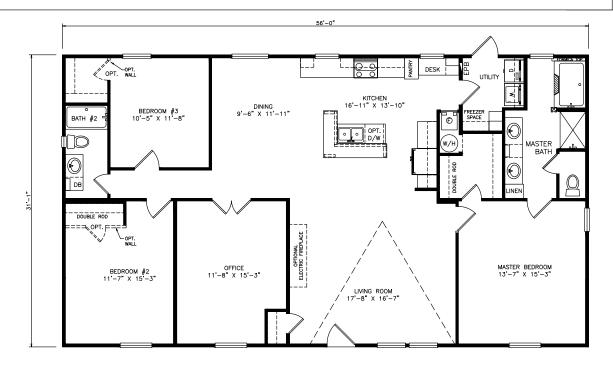

## Danwood

**Classic Series - Multi Section** 

1,746 SQ. FT. (Approximate) 3 Bedrooms, 2 Baths

Last Updated: 6-17-21