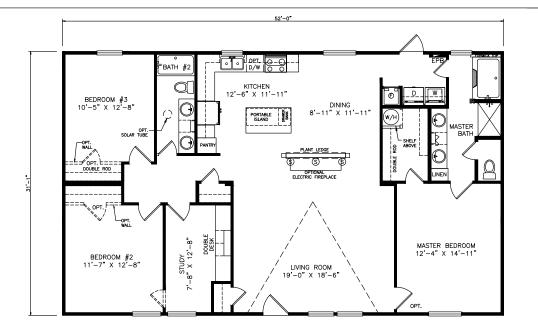

## Dartford

Classic Series - Multi Section 1,622 SQ. FT. (Approximate) 3 Bedrooms, 2 Baths Factory Expo

Last Updated: 6-17-21

X

MANUFACTURED BY

 FACTORY EXPO OUTLET CENTER

 5757 S. Palo Verde Rd., #202

 Tucson, AZ 85706