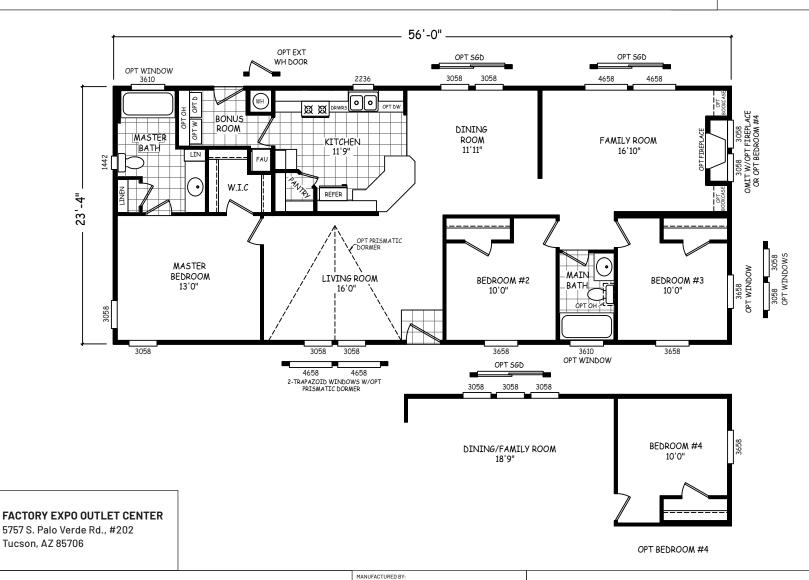

## **Deer Run**

**GS Series** 

1,306 SQ. FT. (Approximate) 3 Bedroom, 2 Bath

Last Updated: 4-29-22