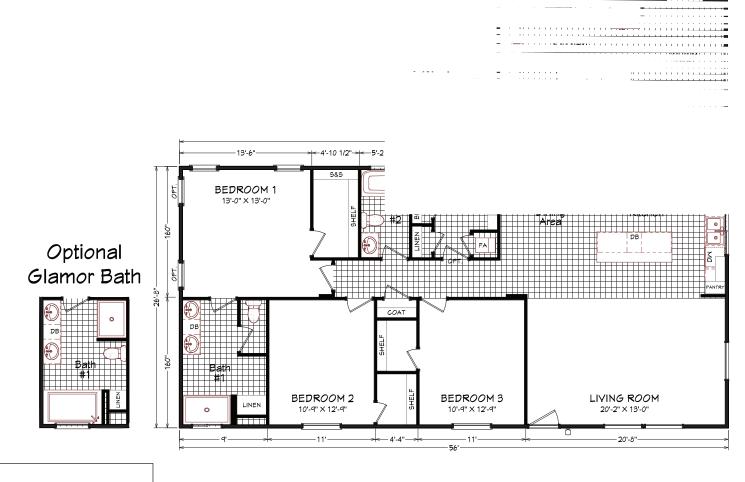

## **Coronado Series**

1,493 SQ. FT. (Approximate) 3 Bedroom, 2 Bath

Last Updated: 9-9-22

FACTORY EXPO OUTLET CENTER 5757 S. Palo Verde Rd., #202 Tucson, AZ 85706