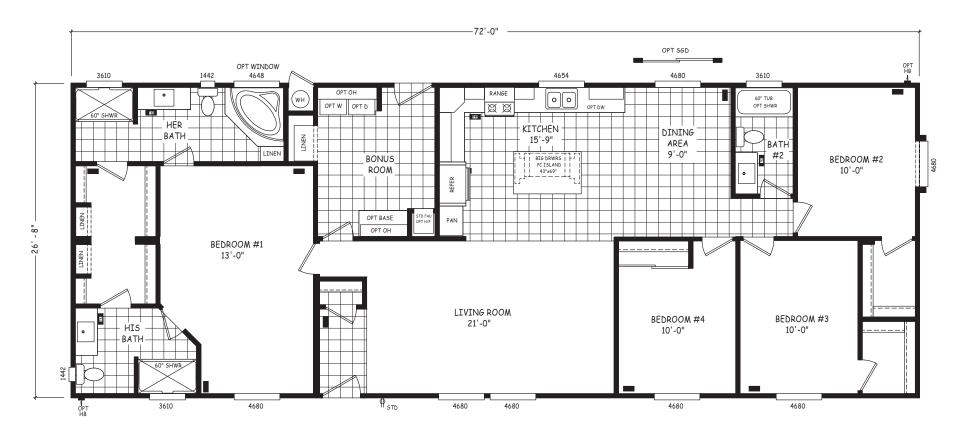

## **Desert Rose**

**Pinnacle Series** 

1,920 SQ. FT. (Approximate) 4 Bedroom, 2 Bath

Last Updated: 8-22-22

FACTORY EXPO OUTLET CENTER 5757 S. Palo Verde Rd., #202 Tucson, AZ 85706