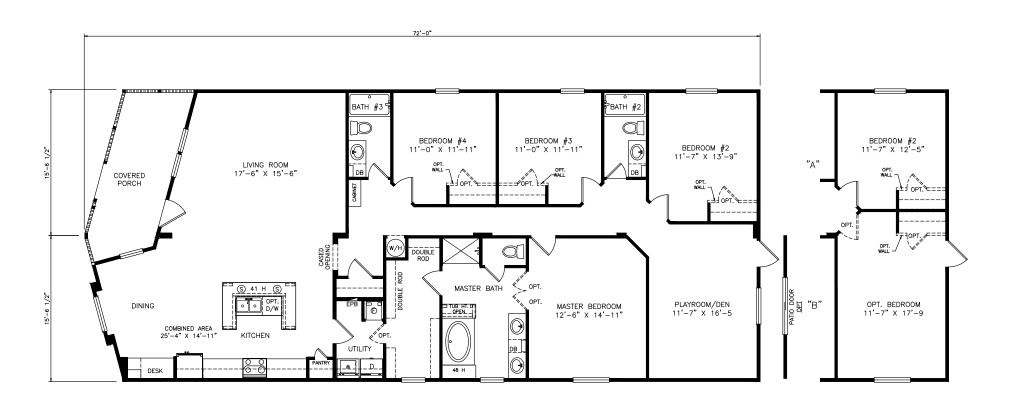

## **Dusxbury**

Classic Series - Multi Section

2,051 SQ. FT. (Approximate) 4 Bedrooms, 3 Baths

Last Updated: 6-17-21