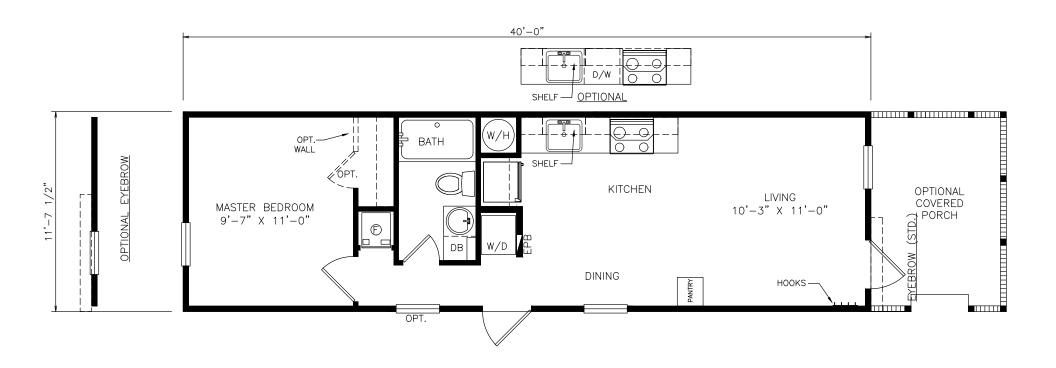

## **Einsgrove**

Select Series - Single Section

465 SQ. FT. (Approximate) 1 Bedroom, 1 Bath

Last Updated: 6-18-21