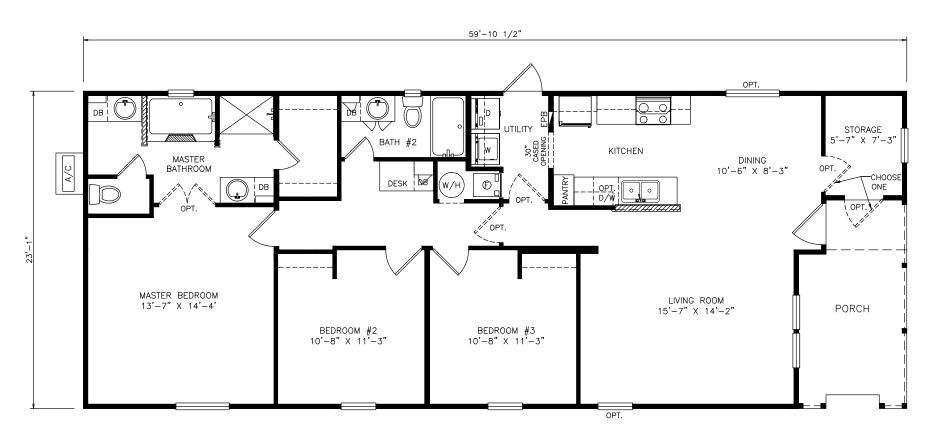

## **Ellenton**

Select Series - Multi Section

1,276 SQ. FT. (Approximate) 3 Bedrooms, 2 Baths

Last Updated: 6-21-21