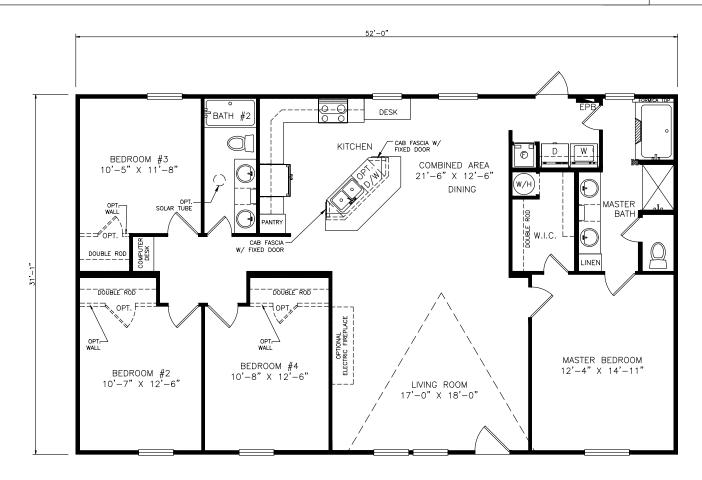

## **Escandon**

Select Series - Multi Section

1,622 SQ. FT. (Approximate) 4 Bedrooms, 2 Baths

Last Updated: 6-21-21