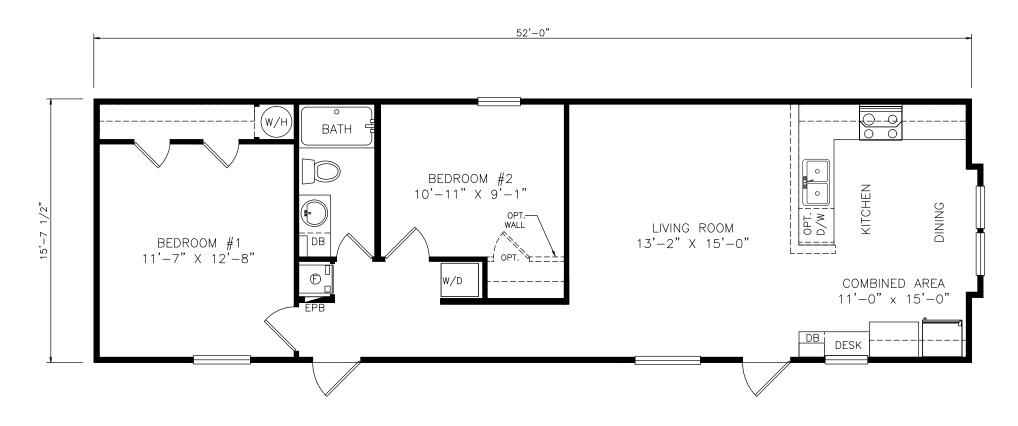

## **Fawnridge**

Heritage Series - Single Section

822 SQ. FT. (Approximate) 2 Bedrooms, 1 Bath

Last Updated: 6-21-21