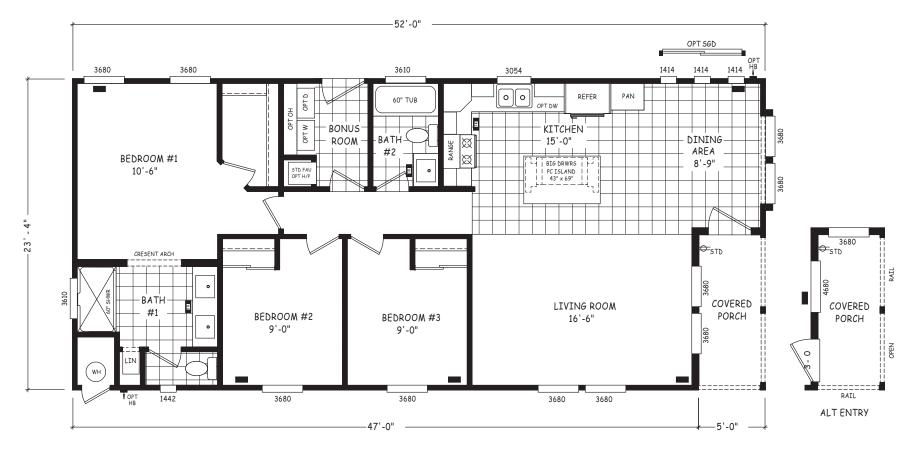

## **Pinnacle Series**

1,213 SQ. FT. (Approximate) 3 Bedroom, 2 Bath

Last Updated: 8-22-22

FACTORY EXPO OUTLET CENTER 5757 S. Palo Verde Rd., #202 Tucson, AZ 85706