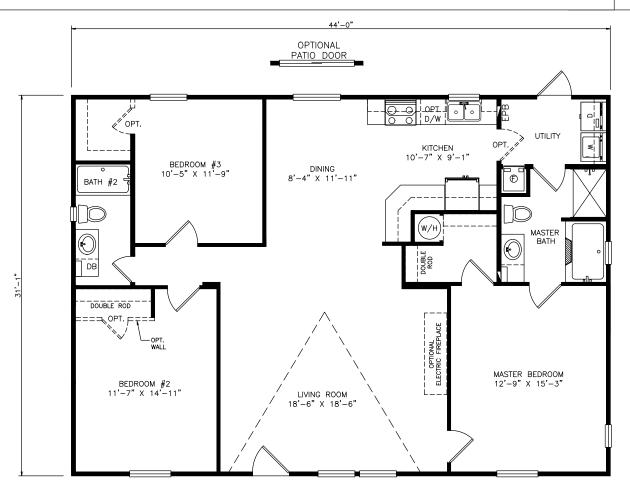

## Heritage Series - Multi Section

1,372 SQ. FT. (Approximate) 3 Bedrooms, 2 Baths

Last Updated: 6-23-21

**FAC** 5757 Tucs

FACTORY EXPO OUTLET CENTER 5757 S. Palo Verde Rd., #202 Tucson, AZ 85706