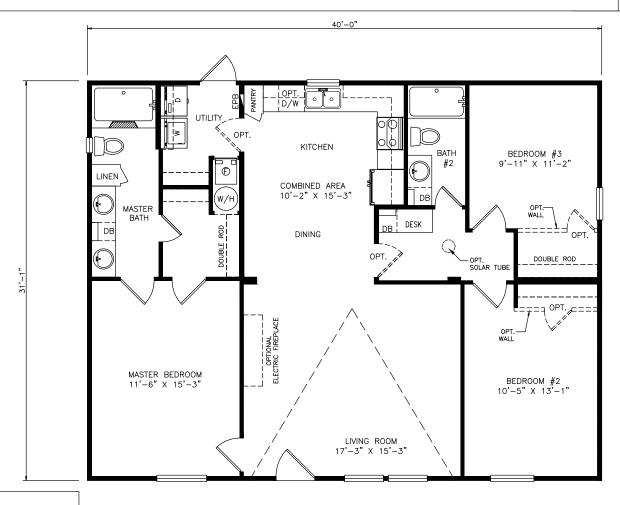

## **Fisher**

Heritage Series - Multi Section

1,248 SQ. FT. (Approximate) 3 Bedrooms, 2 Baths

Last Updated: 6-23-21