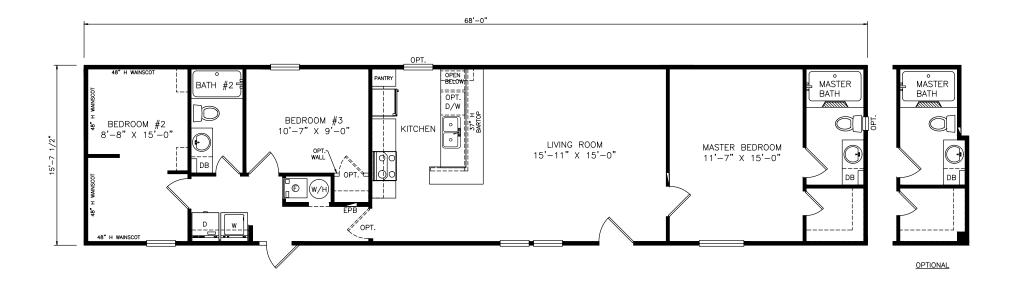

## Flint

Select Series - Single Section 1,068 SQ. FT. (Approximate) 3 Bedrooms, 2 Baths

Last Updated: 6-18-21