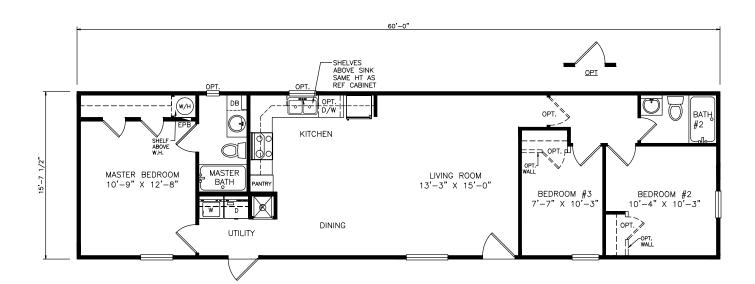

## **Foley**

Select Series - Single Section

942 SQ. FT. (Approximate) 3 Bedrooms, 2 Baths

Last Updated: 6-18-21