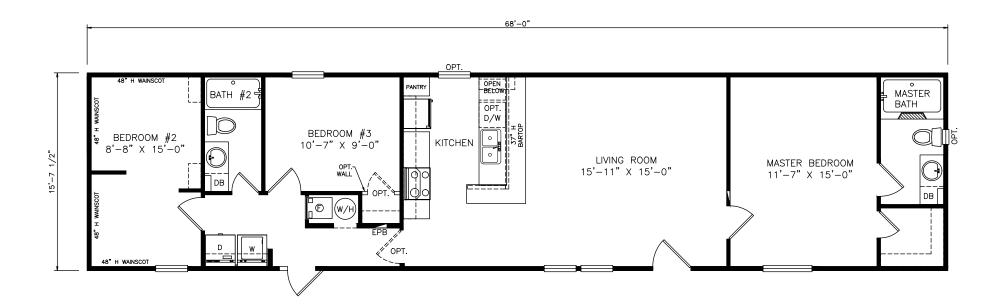

## Gaffney

Heritage Series - Single Section 1,068 SQ. FT. (Approximate) 3 Bedrooms, 2 Baths

FACTORY EXPO OUTLET CENTER 5757 S. Palo Verde Rd., #202 Tucson, AZ 85706