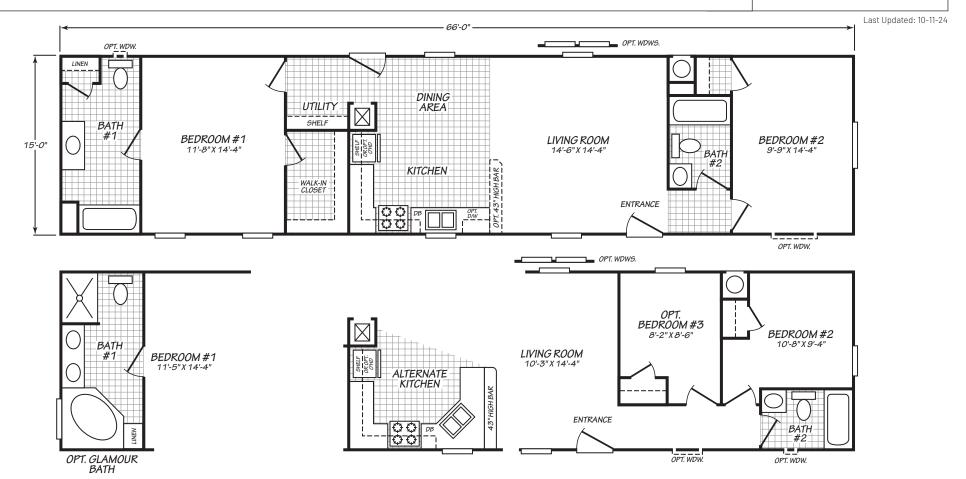

## **Glenrock**

Canyon Lake Series

990 SQ. FT. (Approximate) 2 Bedroom, 2 Bath