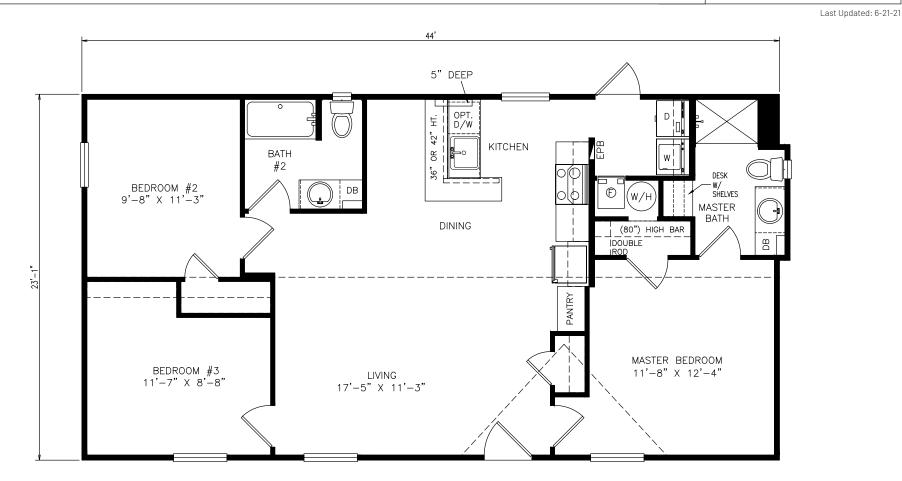

## Haddington

Select Series - Multi Section

1,016 SQ. FT. (Approximate) 3 Bedrooms, 2 Baths

FACTORY EXPO OUTLET CENTER 5757 S. Palo Verde Rd., #202 Tucson, AZ 85706