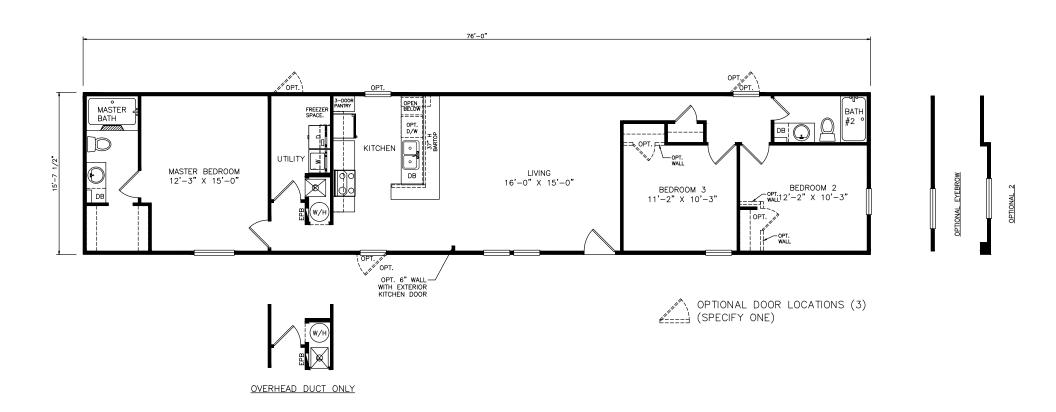

## Hamlin

Select Series - Single Section

1,193 SQ. FT. (Approximate) 3 Bedrooms, 2 Baths

Last Updated: 6-18-21