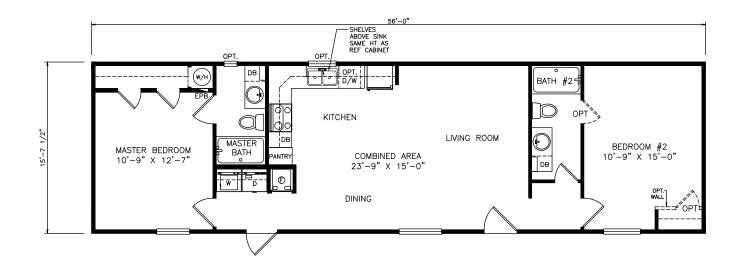

## Hanlon

Select Series - Single Section

880 SQ. FT. (Approximate) 2 Bedrooms, 2 Baths

BEDROOM #2

10'-9" X 15"-0"

Last Updated: 6-18-21