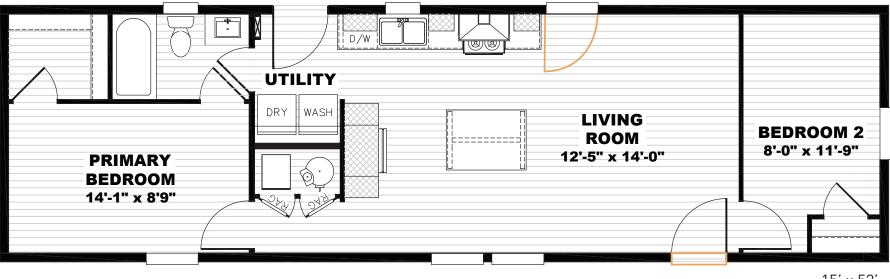

## Hanksville

**Tempo Series - Single Section** 780 SQ. FT. (Approximate) 2 Bedroom, 1 Bath

Last Updated: 10-2-24

Note: This home includes a walk-in shower. (Tub/Shower as shown is not available) 15' x 52'