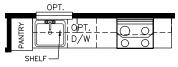

## Harston

Select Series - Single Section

608 SQ. FT. (Approximate) 2 Bedrooms, 1 Bath

Last Updated: 6-18-21

KITCHEN

OPT. DISHWASHER CONFIGURATION