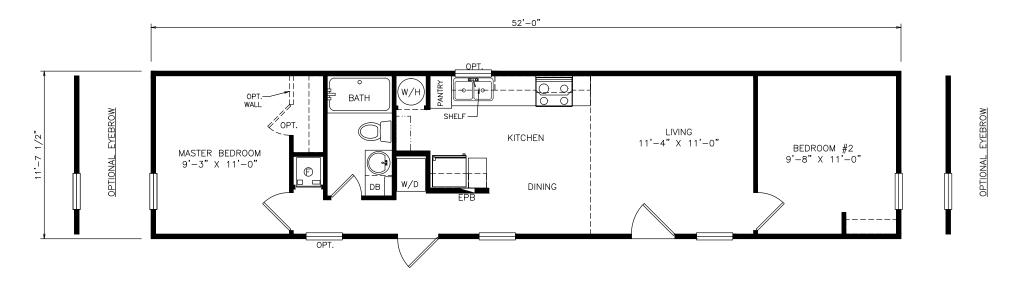

## Harston

Select Series - Single Section

608 SQ. FT. (Approximate) 2 Bedrooms, 1 Bath

Last Updated: 6-18-21

KITCHEN

OPT. DISHWASHER CONFIGURATION