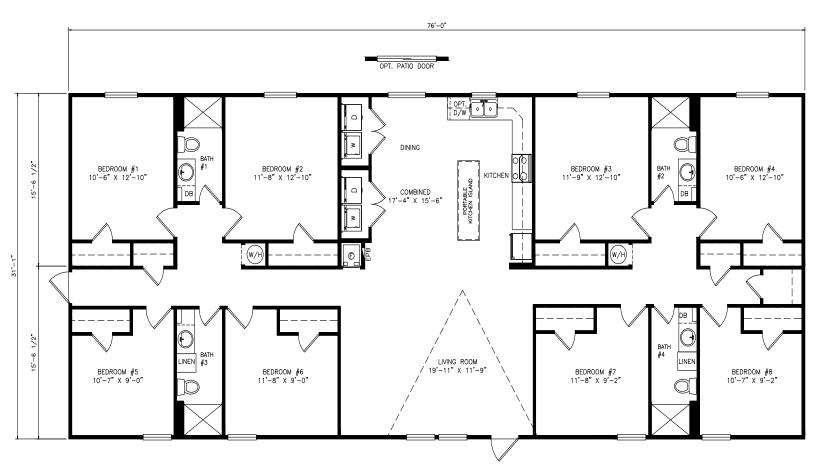

## Hutson

Select Series - Multi Section

2,432 SQ. FT. (Approximate) 8 Bedrooms, 4 Baths

Last Updated: 8-30-21