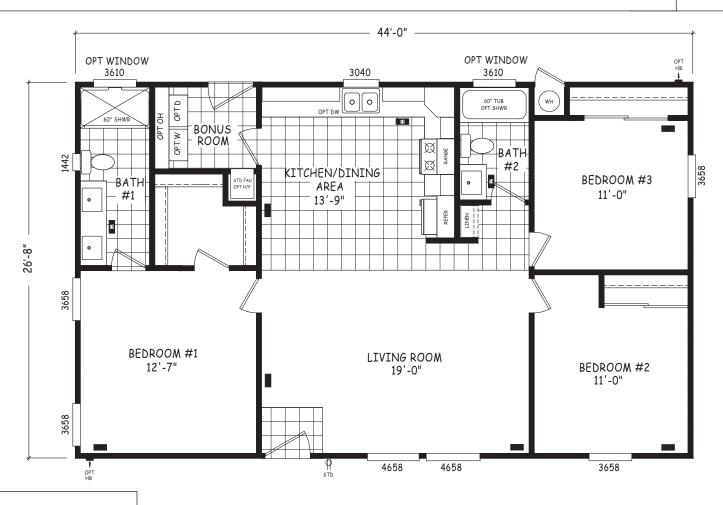

## **Irwin**

**Edge Series** 

1,174 SQ. FT. (Approximate) 3 Bedroom, 2 Bath

Last Updated: 8-22-22