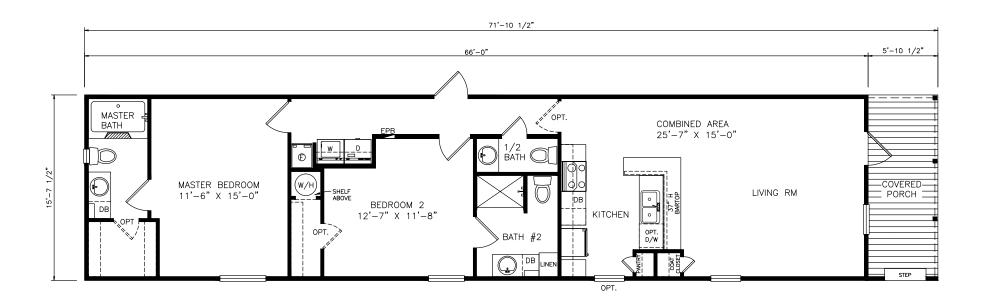

## **Jolene**

Heritage Series - Single Section

1,130 SQ. FT. (Approximate) 2 Bedroom, 2.5 Baths

Last Updated: 6-21-21