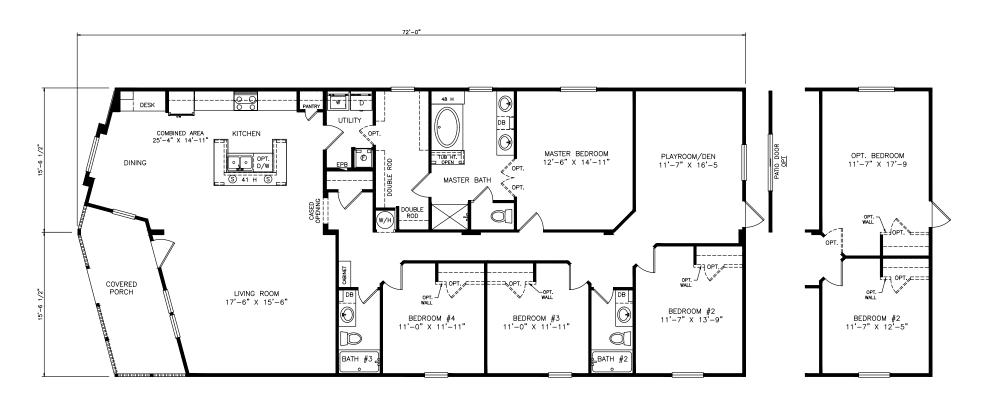

## **Jubilee**

Heritage Series - Multi Section

2,051 SQ. FT. (Approximate) 4 Bedrooms, 3 Baths

Last Updated: 6-23-21