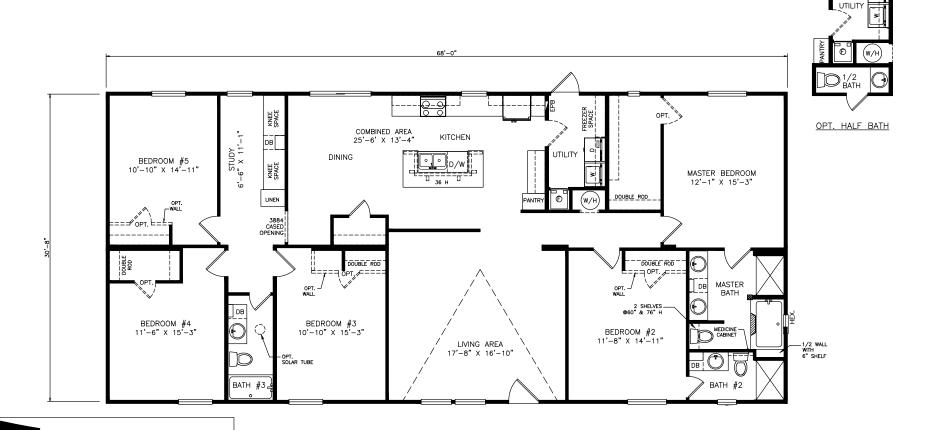

## **Juneberry**

Heritage Series - Multi Section

2,120 SQ. FT. (Approximate) 5 Bedrooms, 3 Baths

Last Updated: 6-23-21