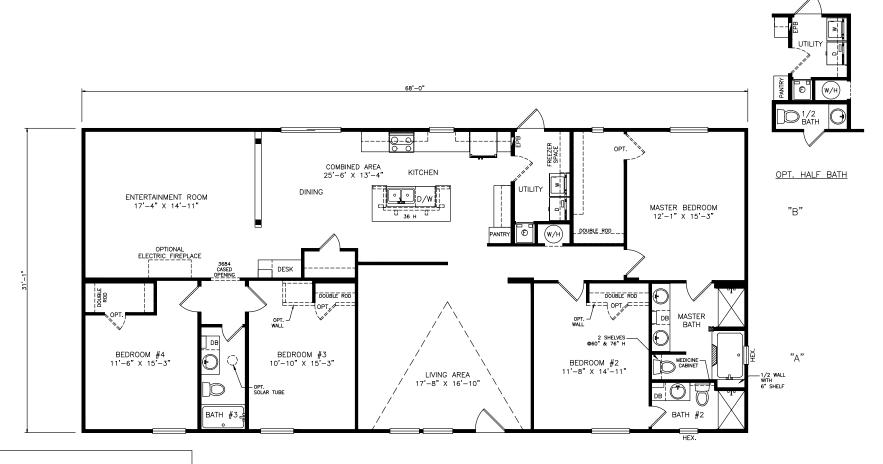

## **Jutland**

Heritage Series - Multi Section

2,120 SQ. FT. (Approximate) 4 Bedrooms, 3 Baths

Last Updated: 6-23-21