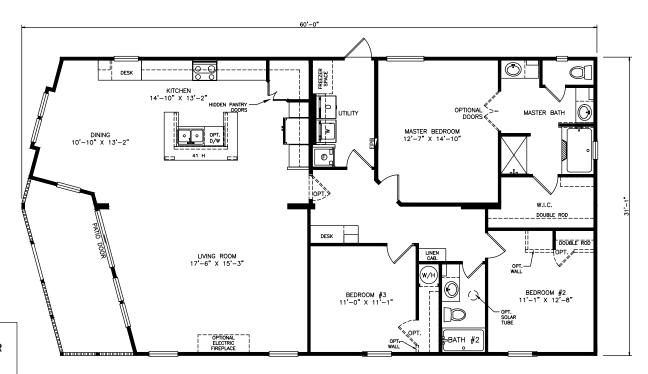

## Kaufman

Heritage Series - Multi Section

1,678 SQ. FT. (Approximate) 3 Bedrooms, 2 Baths

Last Updated: 6-23-21

**FACTORY EXPO OUTLET CENTER** 5757 S. Palo Verde Rd., #202 Tucson, AZ 85706