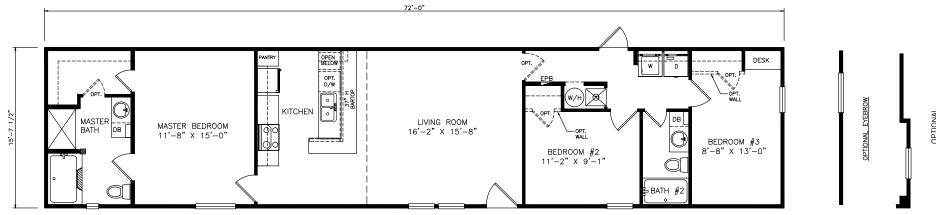

## **Kline**

Heritage Series - Single Section

1,130 SQ. FT. (Approximate) 3 Bedrooms, 2 Baths

Last Updated: 6-21-21