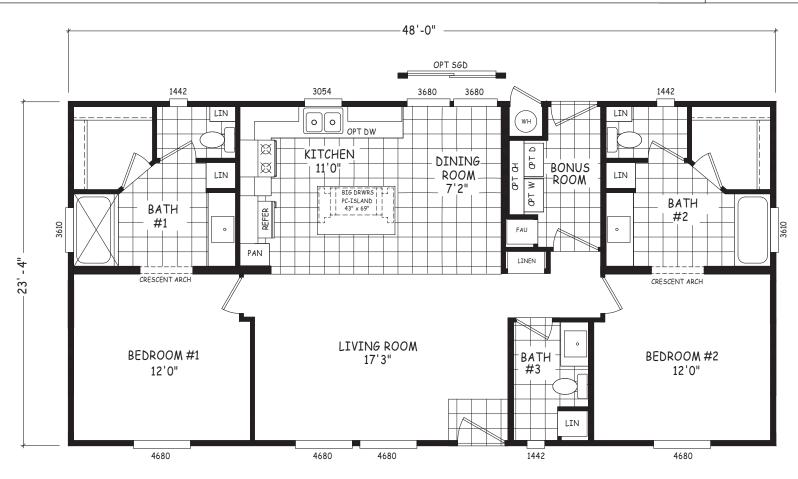

## Lannard

Pinnacle Series

1,120 SQ. FT. (Approximate) 2.5 Bedroom, 2 Bath

Last Updated: 9-18-23