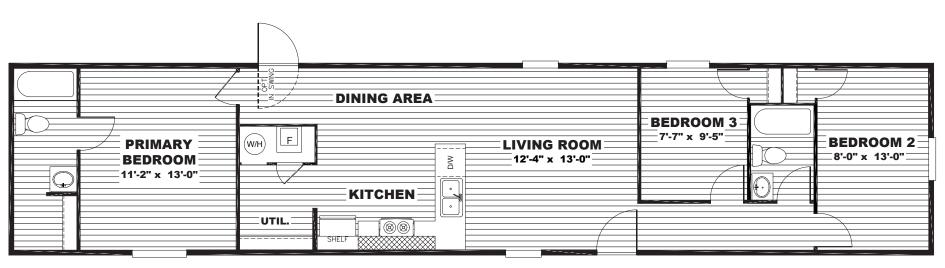

## Littlefield

TRU Homes Series - Single Section 902 SQ. FT. (Approximate) 3 Bedroom, 2 Bath

Last Updated: 9-13-22

14' x 66'