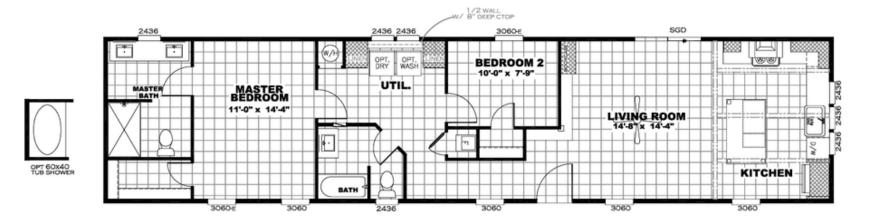

2 Bedrooms, 2 Baths Approx. 936 Sq. Ft.

Last Updated: 4-22-

**McArthur** Inspiration Series

Clayton

I authorize Factory Expo Outlet Center to build my house, per this plan.

**Customer Signature/Date** 

Important: Due to our policy of continual improvement, all information in our brochures may vary from actual home. The right is reserved to make changes at any time, without notice or obligation, in colors, materials, specifications, processes, and models. All dimensions and square footage calculations are nominal and approximate figures. Please check with your local sales associate for specific and current information.