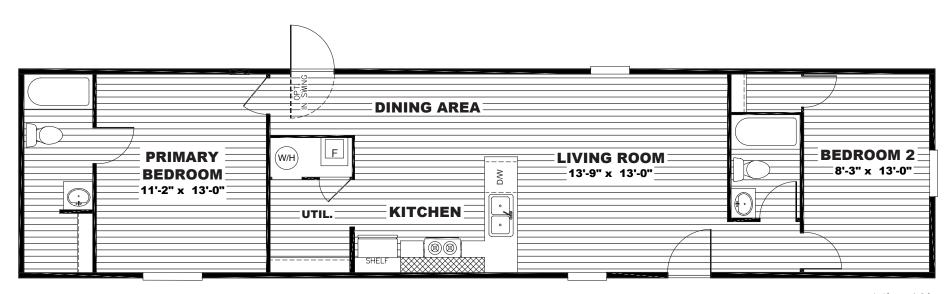

## **McKnight**

TRU Homes Series - Single Section
820 SQ. FT. (Approximate) 2 Bedroom, 2 Bath

Last Updated: 9-13-22

14' × 60'