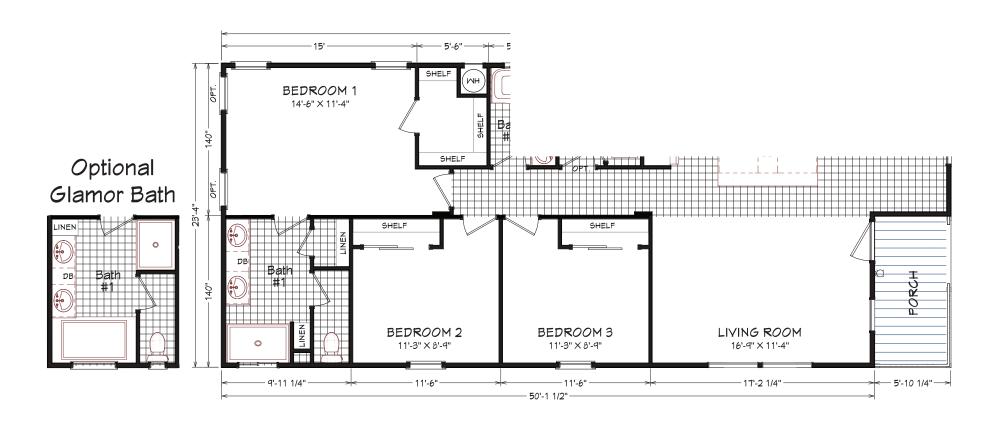

## Merrill

Coronado Series

1,237 SQ. FT. (Approximate) 3 Bedroom, 2 Bath

Last Updated: 9-9-22