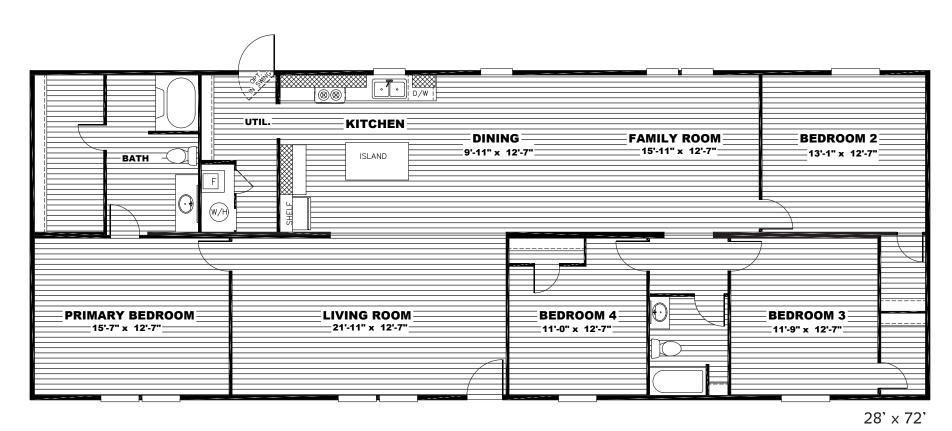

## Oleno

TRU Homes Series - Multi Section

1,896 SQ. FT. (Approximate) 4 Bedroom, 2 Bath

Last Updated: 9-13-22