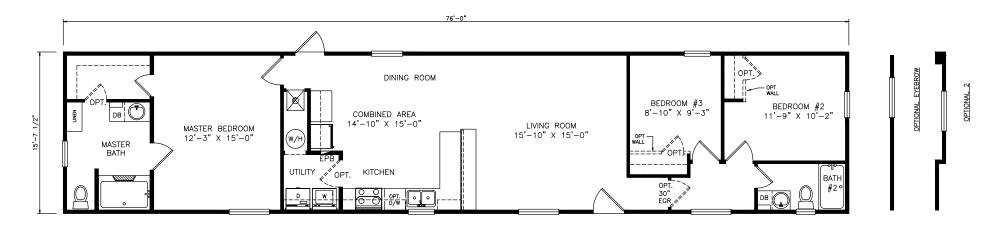

## Heritage Series - Single Section

1,193 SQ. FT. (Approximate) 3 Bedrooms, 2 Baths

Last Updated: 6-21-21

FACTORY EXPO OUTLET CENTER 5757 S. Palo Verde Rd., #202 Tucson, AZ 85706