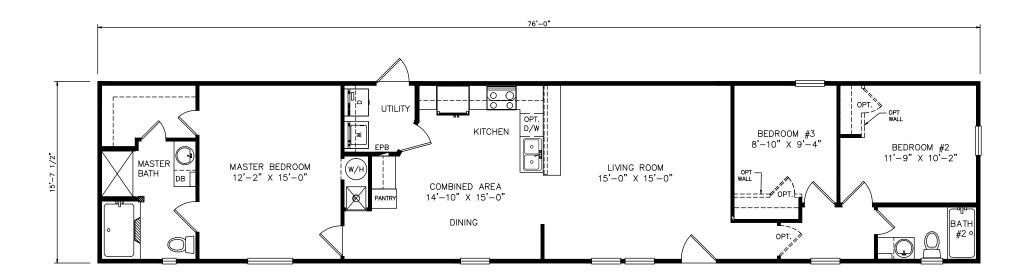

## **Palma**

Heritage Series - Single Section

1,193 SQ. FT. (Approximate) 3 Bedrooms, 2 Baths

Last Updated: 6-21-21