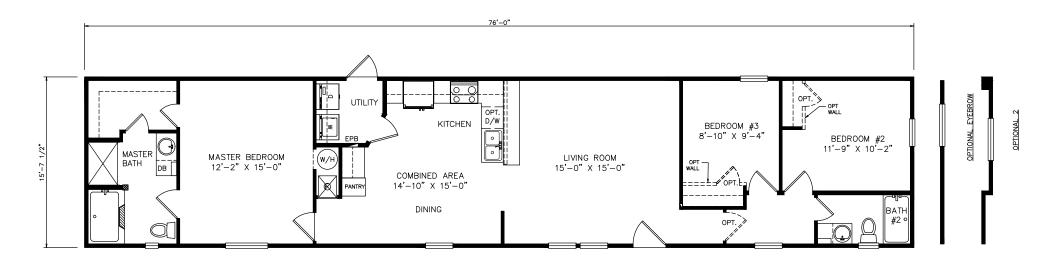

## **Ouietwoods**

Classic Series - Single Section

1,193 SQ. FT. (Approximate) 3 Bedrooms, 2 Baths

Last Updated: 6-9-21