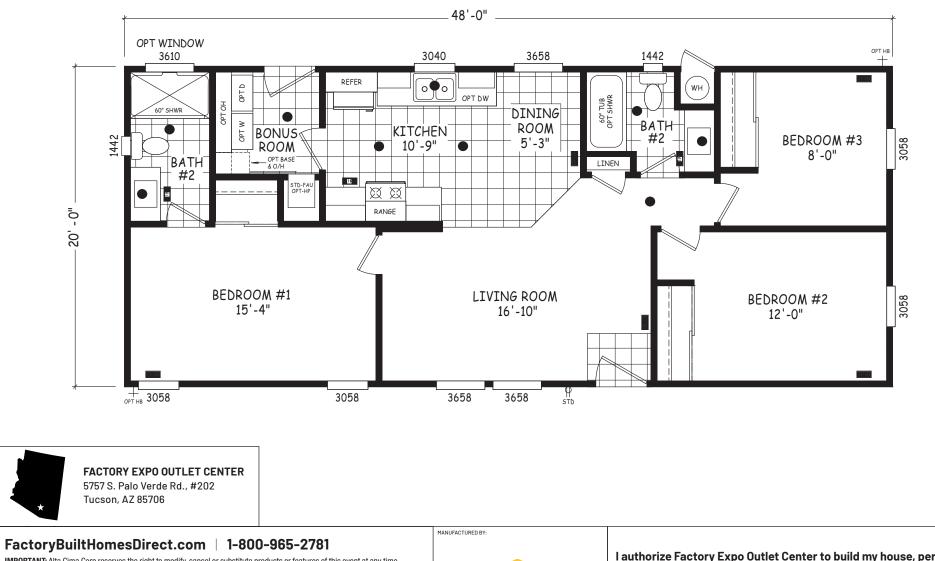

## Rayado

## **Edge Series**

960 SQ. FT. (Approximate) 3 Bedroom, 2 Bath

Last Updated: 5-21-24

**IMPORTANT:** Alta Cima Corp reserves the right to modify, cancel or substitute products or features of this event at any time without prior notice or obligation. Pictures and other promotional materials are representative and may depict or contain floor plans, square footages, elevations, options, upgrades, extra design features, decorations, floor coverings, specialty light fixtures, custom paint and wall coverings, window treatments, landscaping, sound and alarm systems, furnishings, appliances, and other designer/decorator features and amenities that are not included as part of the home and/or may not be available at all locations. Home, pricing and community information is subject to change, and homes to prior sale, at any time without notice or obligation. ©2020 Alta Cima Corp. All rights reserved.