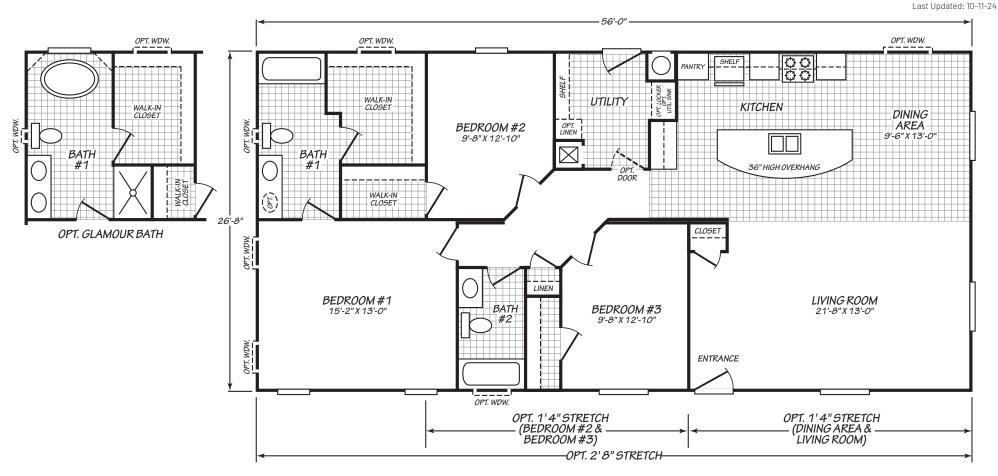

## Rincon

Canyon Lake Series

1492 SQ. FT. (Approximate) 3 Bedroom, 2 Bath







## FactoryBuiltHomesDirect.com | 1-800-965-2781

IMPORTANT: Alta Cima Corp reserves the right to modify, cancel or substitute products or features of this event at any time without prior notice or obligation. Pictures and other promotional materials are representative and may depict or contain floor plans, square footages, elevations, options, upgrades, extra design features, decorations, floor coverings, specialty light fixtures, custom paint and wall coverings, window treatments, landscaping, sound and alarm systems, furnishings, appliances, and other designer/decorator features and amenities that are not included as part of the home and/or may not be available at all locations. Home, pricing and community information is subject to change, and homes to prior sale, at any time without